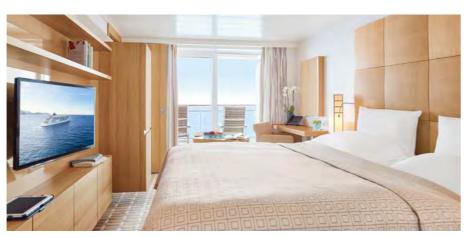

# EAC Nan

35 ∞M SUITE

The EUROPA 2 suites are modern and stylish retreats in which to enjoy private moments. Suites up to 114 m<sup>2</sup> (1,227 ft<sup>2</sup>) in size are available - naturally with their own veranda and a wonderful ocean view.

Scan the QR code to experience a 360-degree view of the suites.

- Living area: 99 m² (1,066 ft²); veranda: 15 m² (161 ft²).
- Separate living and sleeping areas.
- Separate dining table.
- Guest toilet.
- Bathroom with two sinks.
- Shower with steam sauna.
- Whirlpool and daybed in the bathroom.
- Butler service.
- Free mini bar.
- Exclusive service privileges (see price insert page 8).