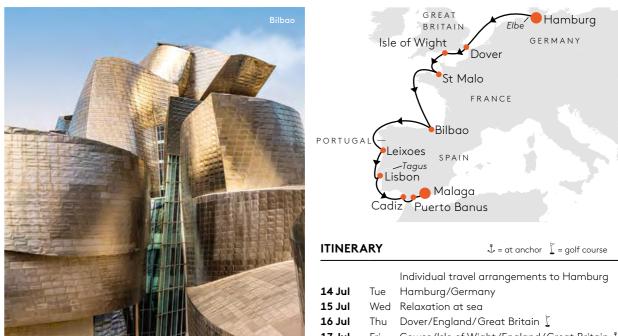

## FROM THE ATLANTIC ISLANDS TO THE NORTH OF SPAIN.

Experience the stunning landscapes of the Atlantic islands before the remarkable cosmopolitan flair casts its magic along the coasts of Portugal and Spain.

FURTHER CRUISE DETAILS AND PRICES AT WWW.HL-CRUISES.COM/EUX2607 OR IN THE PRICE INSERT.

|        |     | Individual travel arrangements to          |  |
|--------|-----|--------------------------------------------|--|
|        |     | Santa Cruz de Tenerife                     |  |
| 21 Apr | Tue | Santa Cruz de Tenerife/Tenerife/           |  |
|        |     | Canary Islands/Spain                       |  |
| 22 Apr | Wed | Las Palmas de Gran Canaria/Gran Canaria/   |  |
|        |     | Canary Islands/Spain 🕻                     |  |
| 23 Apr | Thu | Arrecife/Lanzarote/Canary Islands/Spain    |  |
| 24 Apr | Fri | Funchal/Madeira/Portugal                   |  |
| 25 Apr | Sat | Funchal 🕻                                  |  |
| 26 Apr | Sun | Relaxation at sea                          |  |
| 27 Apr | Mon | Portimao/Portugal 🕻                        |  |
| 28 Apr | Tue | Lisbon/Portugal 🕻                          |  |
| 29 Apr | Wed | Lisbon                                     |  |
| 30 Apr | Thu | Leixoes (Porto)/Portugal 🕻                 |  |
| 01 May | Fri | La Coruna/Spain                            |  |
| 02 May | Sat | Relaxation at sea                          |  |
| 03 May | Sun | Bilbao/Spain                               |  |
|        |     | Individual travel arrangements from Bilbao |  |