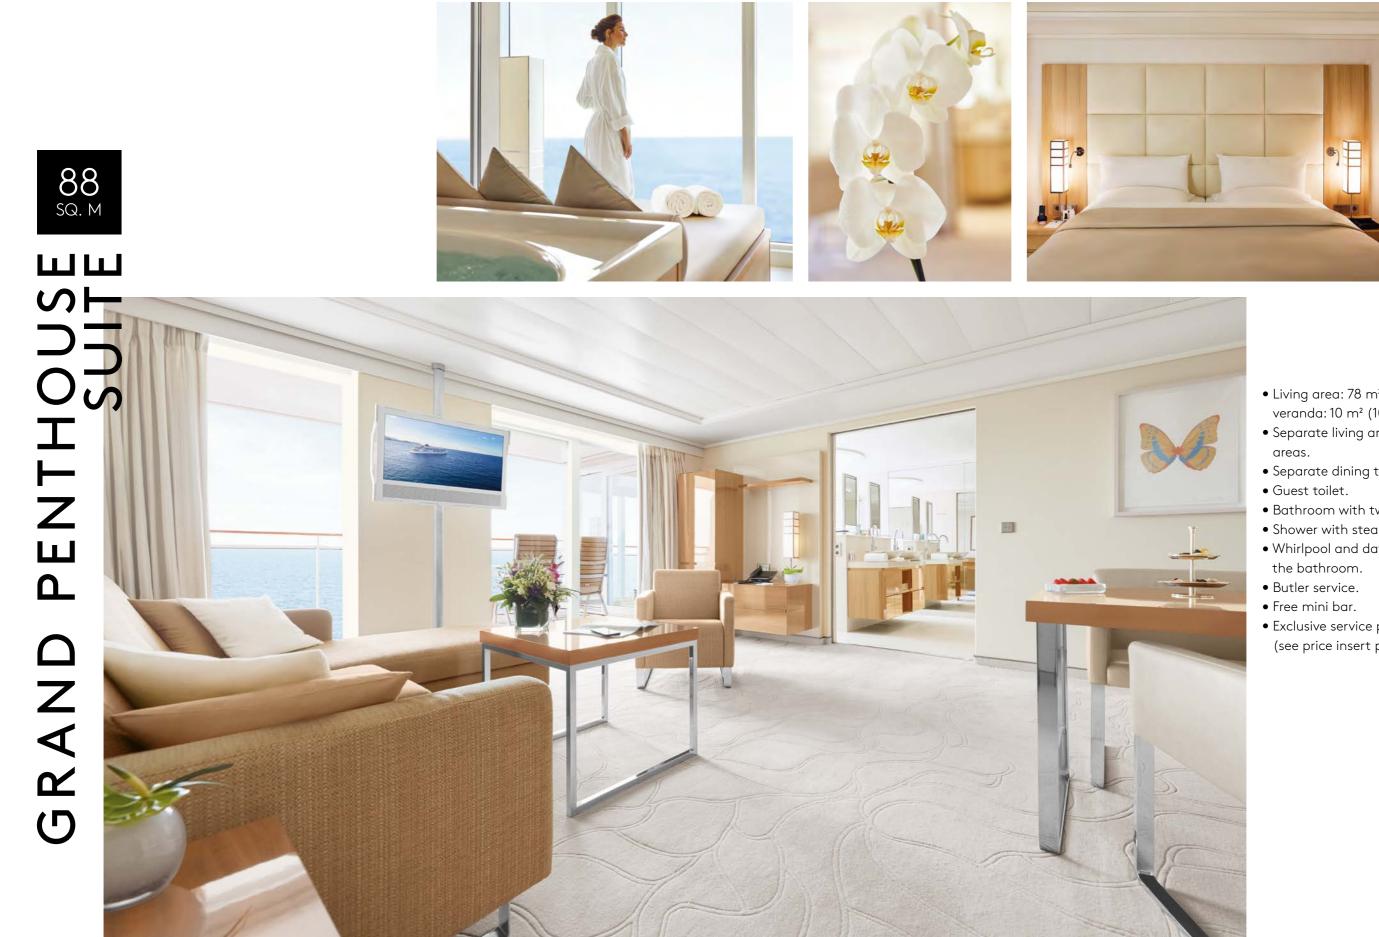

- Living area: 78 m² (840 ft²); veranda: 10 m² (108 ft²).
- Separate living and sleeping
- Separate dining table.
- Bathroom with two sinks.
- Shower with steam sauna.
- Whirlpool and daybed in

- Exclusive service privileges (see price insert page 8).