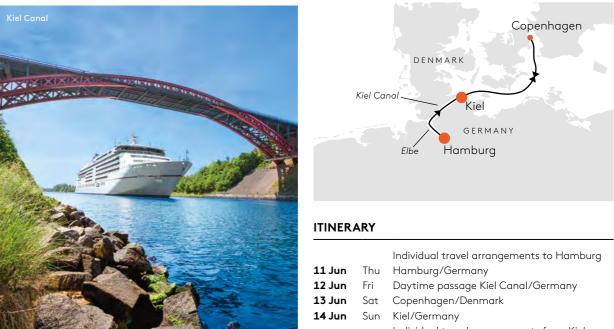

On this short cruise, explore Copenhagen with the EUROPA 2 and enjoy its truly royal architecture and unique blend of Nordic charm and big-city feeling.

#### FURTHER CRUISE DETAILS AND PRICES AT WWW.HL-CRUISES.COM/EUX2611 OR IN THE PRICE INSERT.

\*The ship's berth will not be assigned until after the catalogue has gone to print. Subject to change without notice. Golf & Cruise voyage: for further details, visit www.hl-cruises.com/golf-cruises

|        |     | Individual travel arrangements to Hamburg |
|--------|-----|-------------------------------------------|
| 11 Jun | Thu | Hamburg/Germany                           |
| 12 Jun | Fri | Daytime passage Kiel Canal/Germany        |
| 13 Jun | Sat | Copenhagen/Denmark                        |
| 14 Jun | Sun | Kiel/Germany                              |
|        |     | Individual travel arrangements from Kiel  |