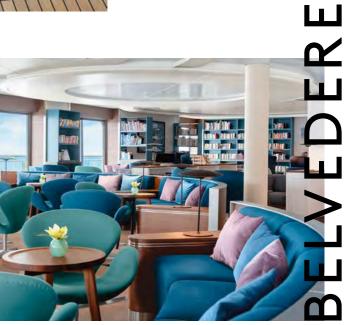

**Tea and coffee lounge with a library.** Providing breathtaking panoramic views, Belvedere is the ideal place to enjoy a little time out. But it's also an atmospheric lounge where readings and concerts are held.