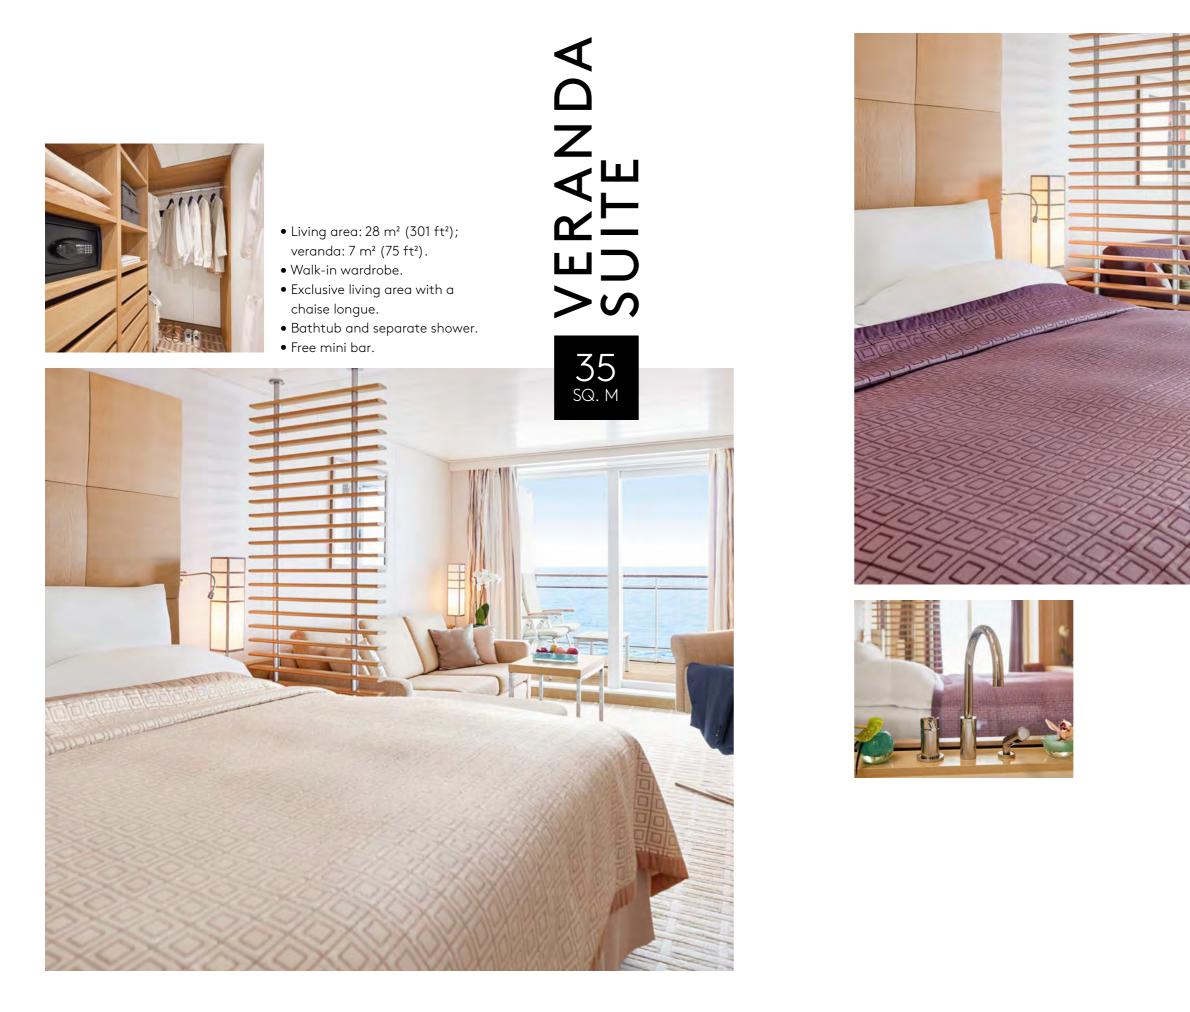

- Living area: 28 m² (301 ft²); veranda: 7 m² (75 ft²).
- Natural light in the bathroom.
- Bathroom with two sinks.
- Whirlpool tub and separate shower.
- Separate toilet.
- Free mini bar.

OCEA SUITE

> <u>35</u> sq. м