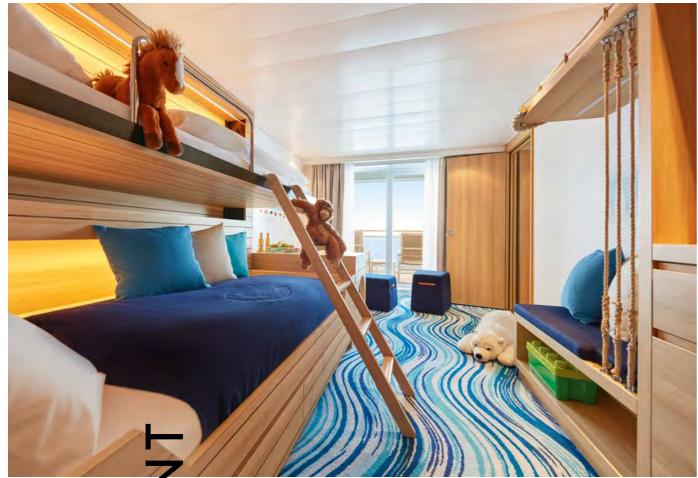

FAMILY APARTMENT

> **2× 27** SQ. М

- Living area: 2× 20 m<sup>2</sup> (2× 215 ft<sup>2</sup>); veranda: 14 m<sup>2</sup> (150 ft<sup>2</sup>), divisible into 2× 7 m<sup>2</sup> (2× 75 ft<sup>2</sup>).
- Connecting doors between the rooms and the verandas.
- Separate toilets.
- Free mini bars.

The furniture of one of the living areas has been tailored especially for our younger passengers:

- Two twin beds, one of which is a Pullman (80 × 200 cm [2.6 × 6.5 ft]).
- Bathtub (140 × 80 cm [4.6 × 2.6 ft]).
- Age-appropriate range of toys and games including a games console.