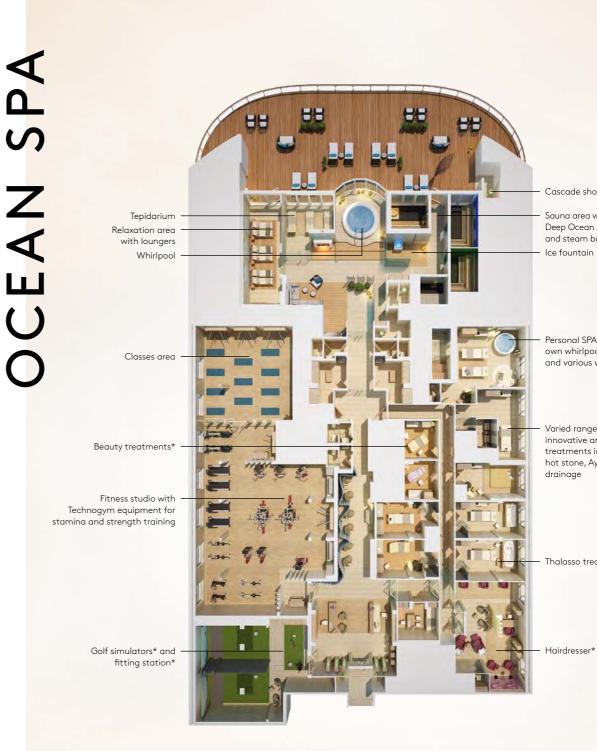

### RELAXATION, FITNESS & GOLF

 $\boldsymbol{\Omega}$ 

Elegant and spacious, the modern wellness and sports area of the OCEAN SPA features an interior spanning more than 600 m² (6,458 ft²) and an outdoor area of 200 m<sup>2</sup> (2,153 ft<sup>2</sup>). The OCEAN SPA thus offers everything you need for personal well-being: plenty of space for saunas, professional cosmetic treatments and revitalising massages as well as a modern fitness

MS EUROPA 2

studio and a chance to practise your swing in the golf simulator. There's also a 15 m (49 ft) poolwhich many guests consider to be the best place on board.

Scan the QR code to experience a 360-degree view of our wellness facilities.

Cascade shower

Sauna area with herbal sauna, Deep Ocean sauna, Finnish sauna and steam bath

Personal SPA\* with a sauna, its own whirlpool, massage tables and various ways to relax

Varied range of massages\* with innovative and classic wellness treatments including shiatsu, hot stone, Ayurveda and lymph

"halasso treatments\*