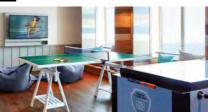

There's never a minute of boredom in the Teens' Club - thanks to its games consoles, chill-out zones, parties, the programme of excursions\*\* and banana boat rides (on selected cruises).

- excursions\*\*.
- Chill-out areas.

• A wide range of activities for 11- to 15-year olds, including parties, films, hip-hop courses (on selected cruises) and specially designed teens'

• Wii games console, PlayStation, table football and table tennis.