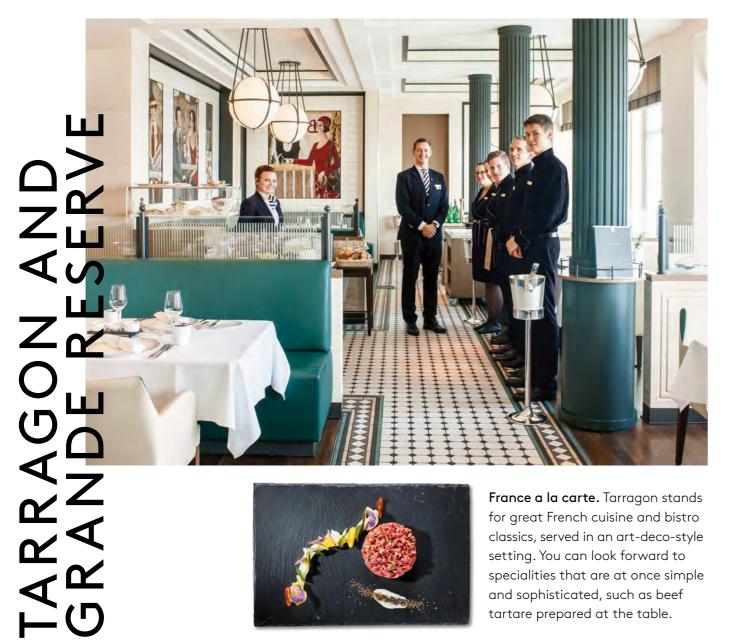

SAKUI

France a la carte. Tarragon stands for great French cuisine and bistro classics, served in an art-deco-style setting. You can look forward to specialities that are at once simple and sophisticated, such as beef tartare prepared at the table.