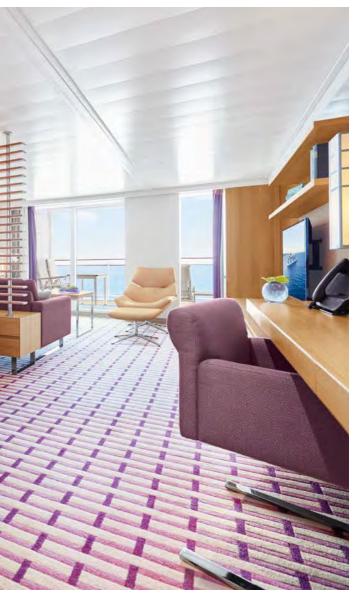

# EAC Nan

35 ∞M SUITE

The EUROPA 2 suites are modern and stylish retreats in which to enjoy private moments. Suites up to 114 m<sup>2</sup> (1,227 ft<sup>2</sup>) in size are available - naturally with their own veranda and a wonderful ocean view.