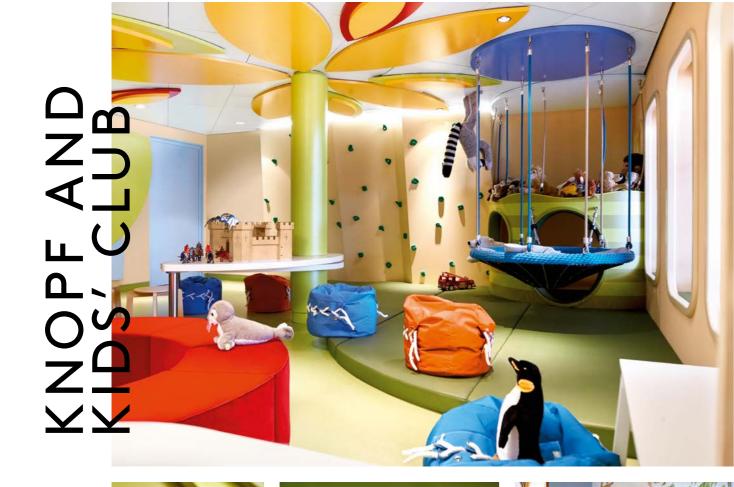

### FAMILY

A ball pit, a Steiff Cuddle Lounge full of furry friends, a building corner, a climbing castle and plenty of toys - this is freedom that takes you places. At least, it is if you ask our youngest guests.

### FOR OUR SMALLEST PASSENGERS\*

- Great fun for children aged 2 to 3 years.
- Ball pit.
- Sensory wall.
- Steiff Cuddle Lounge.
- Childcare provided by experienced nannies.

### FOR OUR YOUNG PASSENGERS

- Discoveries for children aged 4 to 10 years.
- Building corner, research laboratory, computer corner, climbing castle and a children's library.
- Age-appropriate children's excursions\*\*.
- Childcare provided by experienced nannies.