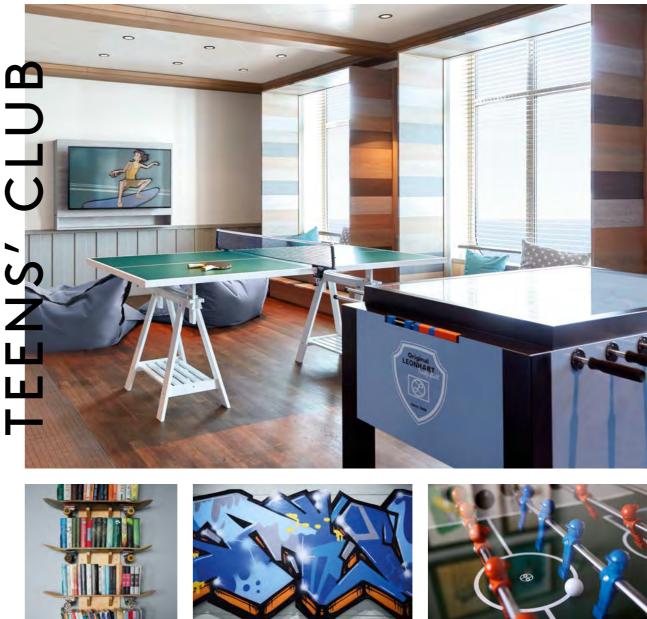

There's never a minute of boredom in the Teens' Club - thanks to its games consoles, chill-out zones, parties, the programme of excursions\*\* and banana boat rides (on selected cruises).

- excursions\*\*.
- Chill-out areas.

• A wide range of activities for 11- to 15-year olds, including parties, films, hip-hop courses (on selected cruises) and specially designed teens'

• Wii games console, PlayStation, table football and table tennis.