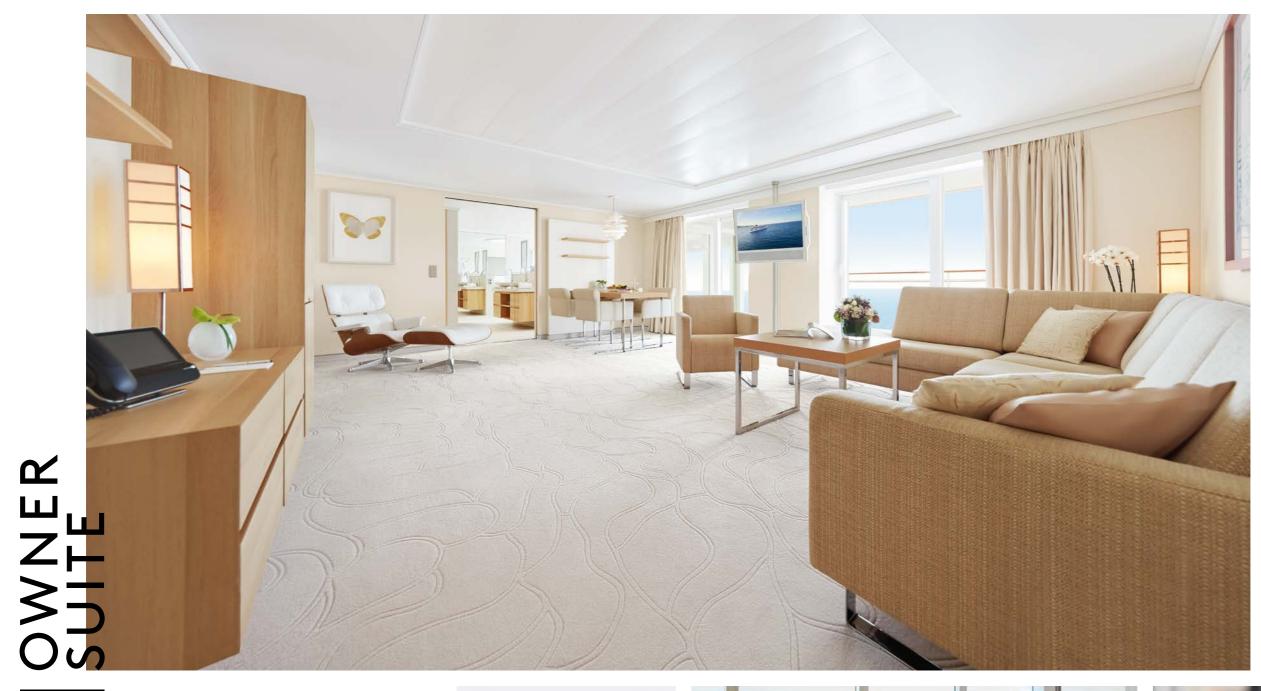

# EAC Nan

35 ∞M SUITE

The EUROPA 2 suites are modern and stylish retreats in which to enjoy private moments. Suites up to 114 m<sup>2</sup> (1,227 ft<sup>2</sup>) in size are available - naturally with their own veranda and a wonderful ocean view.

Scan the QR code to experience a 360-degree view of the suites.

- Living area: 99 m² (1,066 ft²); veranda: 15 m² (161 ft²).
- Separate living and sleeping areas.
- Separate dining table.
- Guest toilet.
- Bathroom with two sinks.
- Shower with steam sauna.
- Whirlpool and daybed in the bathroom.
- Butler service.
- Free mini bar.
- Exclusive service privileges (see price insert page 8).