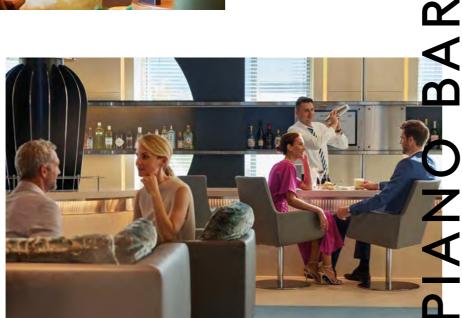

OUR BARS – AN OVERVIEW:

PIANO BAR

Six bars with a unique charm for celebrating – day and night. Each with its very own, unmistakable atmosphere, from lounge to glamour. The perfect way to start the evening memorably and round off every day. Discover the largest selection of champagne at sea on board the EUROPA 2 and let our sommeliers inspire you.

**Stylish meeting place.** The Piano Bar is modelled on the bars found in classic grand hotels: a place to sit back with a first-class drink while you reflect on the highlights of your day and enjoy relaxing music from the Steinway grand piano. All this plus an ocean view that no hotel in the world can match.