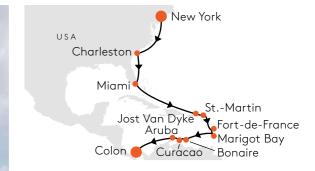

## THE FESTIVE SEASON AT ITS BEST.

On this exceptional cruise from New York to Panama, you will celebrate a unique Christmas and a spectacular New Year's Eve on board the EUROPA 2 – dream destinations included.

FURTHER CRUISE DETAILS AND PRICES AT WWW.HL-CRUISES.COM/EUX2600 OR IN THE PRICE INSERT.

FURTHER CRUISE DETAILS AND PRICES AT WWW.HL-CRUISES.COM/EUX2528 OR IN THE PRICE INSERT.

| ITINERARY |     | $\ddagger$ = at anchor $f$ = golf course $Z$ = Zodiac landing* |
|-----------|-----|----------------------------------------------------------------|
|           |     | Individual travel arrangements to New York                     |
| 20 Dec    | Sat | New York**/USA                                                 |
|           |     | Overnight stay on board                                        |
| 21 Dec    | Sun | New York**                                                     |
| 22 Dec    | Mon | Relaxation at sea                                              |
| 23 Dec    | Tue | Charleston/South Carolina/USA 🕻                                |
| 24 Dec    | Wed | Relaxation at sea                                              |
| 25 Dec    | Thu | Relaxation at sea                                              |
| 26 Dec    | Fri | Miami/Florida/USA 🕻                                            |
| 27 Dec    | Sat | Relaxation at sea                                              |
| 28 Dec    | Sun | Relaxation at sea                                              |
| 29 Dec    | Mon | Jost Van Dyke/Brit. Virgin Islands/                            |
|           |     | Great Britain $\mathring{	t L} Z$                              |
| 30 Dec    | Tue | Marigot/StMartin/France 🕹                                      |
| 31 Dec    | Wed | Fort-de-France/Martinique/                                     |
|           |     | Lesser Antilles/France                                         |
| 01 Jan    | Thu | Marigot Bay/St Lucia/                                          |
|           |     | Windward Islands/St Lucia ப்                                   |
| 02 Jan    | Fri | Relaxation at sea                                              |
| 03 Jan    | Sat | Kralendijk/Bonaire                                             |
| 04 Jan    | Sun | Willemstad/Curacao/Netherlands 🕻                               |
| 05 Jan    | Mon | Oranjestad/Aruba 🕻                                             |
| 06 Jan    | Tue | Relaxation at sea                                              |
| 07 Jan    | Wed | Relaxation at sea                                              |
| 08 Jan    | Thu | Colon/Panama                                                   |
|           |     | Individual travel arrangements from Colon                      |
|           |     |                                                                |