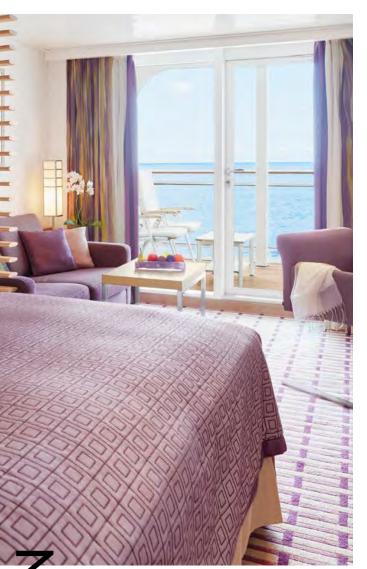

- Living area: 28 m² (301 ft²); veranda: 7 m² (75 ft²).
- Natural light in the bathroom.
- Bathroom with two sinks.
- Whirlpool tub and separate shower.
- Separate toilet.
- Free mini bar.

OCEA SUITE

> <u>35</u> sq. м