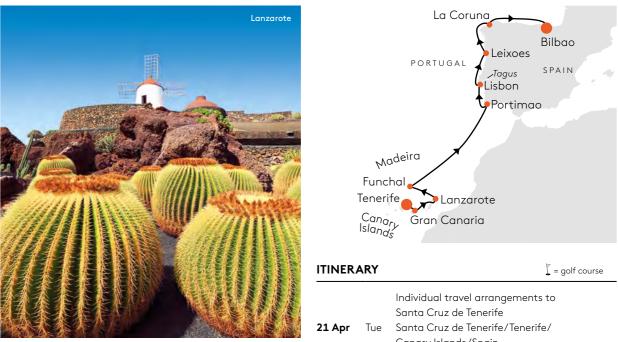

## FROM THE ATLANTIC ISLANDS TO THE NORTH OF SPAIN.

Experience the stunning landscapes of the Atlantic islands before the remarkable cosmopolitan flair casts its magic along the coasts of Portugal and Spain.

FURTHER CRUISE DETAILS AND PRICES AT WWW.HL-CRUISES.COM/EUX2607 OR IN THE PRICE INSERT.

|        |     | Individual travel arrangements to          |  |
|--------|-----|--------------------------------------------|--|
|        |     | Santa Cruz de Tenerife                     |  |
| 21 Apr | Tue | Santa Cruz de Tenerife/Tenerife/           |  |
|        |     | Canary Islands/Spain                       |  |
| 22 Apr | Wed | Las Palmas de Gran Canaria/Gran Canaria/   |  |
|        |     | Canary Islands/Spain 🕻                     |  |
| 23 Apr | Thu | Arrecife/Lanzarote/Canary Islands/Spain    |  |
| 24 Apr | Fri | Funchal/Madeira/Portugal                   |  |
| 25 Apr | Sat | Funchal 🕻                                  |  |
| 26 Apr | Sun | Relaxation at sea                          |  |
| 27 Apr | Mon | Portimao/Portugal 🕻                        |  |
| 28 Apr | Tue | Lisbon/Portugal 🕻                          |  |
| 29 Apr | Wed | Lisbon                                     |  |
| 30 Apr | Thu | Leixoes (Porto)/Portugal 🕻                 |  |
| 01 May | Fri | La Coruna/Spain                            |  |
| 02 May | Sat | Relaxation at sea                          |  |
| 03 May | Sun | Bilbao/Spain                               |  |
|        |     | Individual travel arrangements from Bilbao |  |