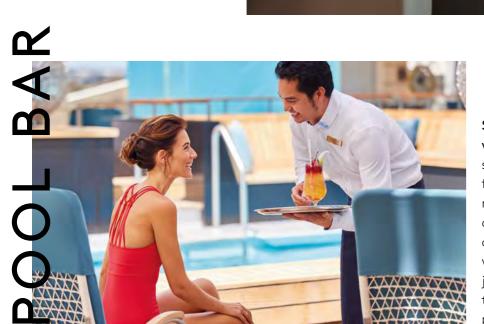

OUR BARS – AN OVERVIEW:

PIANO BAR

Six bars with a unique charm for celebrating – day and night. Each with its very own, unmistakable atmosphere, from lounge to glamour. The perfect way to start the evening memorably and round off every day. Discover the largest selection of champagne at sea on board the EUROPA 2 and let our sommeliers inspire you.

Sun, refreshments and warm waffles. In the pool or at the poolside bar – which is the best place for maximum refreshment? This relaxed meeting place on the pool deck serves snacks at breakfast and lunchtime, and our famous waffles in the afternoon, plus fresh juices and coffee specialities. It then takes on a laid-back atmosphere into the evening.