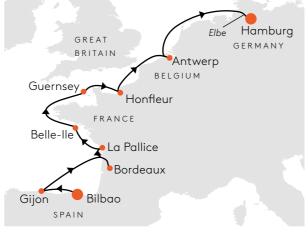

# WESTERN EUROPE'S MOST BEAUTIFUL PORTS.

Basque culture, French savoir vivre and the Channel Island of Guernsey – travel along Europe's west coast and experience lifestyle, luxury and fantastic cities.

FURTHER CRUISE DETAILS AND PRICES AT WWW.HL-CRUISES.COM/EUX2608 OR IN THE PRICE INSERT.

🕹 = at anchor

#### ITINERARY

|        |     | Individual travel arrangements to Bilbao    |
|--------|-----|---------------------------------------------|
| 03 May | Sun | Bilbao/Spain                                |
| 04 May | Mon | Gijon/Spain                                 |
| 05 May | Tue | Gijon                                       |
| 06 May | Wed | Bordeaux/France                             |
| 07 May | Thu | Bordeaux                                    |
| 08 May | Fri | La Pallice (La Rochelle)/France             |
| 09 May | Sat | Le Palais/Belle-Ile/France 🕹                |
| 10 May | Sun | Saint Peter Port/Guernsey/                  |
|        |     | Channel Islands/Great Britain 🕹             |
| 11 May | Mon | Honfleur/France                             |
| 12 May | Tue | Antwerp/Belgium                             |
| 13 May | Wed | Antwerp                                     |
| 14 May | Thu | Relaxation at sea                           |
| 15 May | Fri | Hamburg/Germany                             |
|        |     | Individual travel arrangements from Hamburg |
|        |     |                                             |