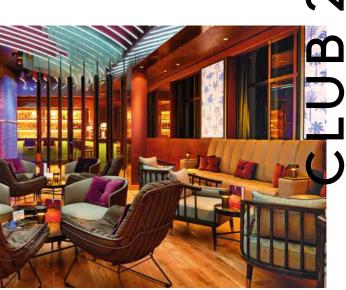

### Concerts, comedy and cabaret.

With its bar and lounge area and small stage, Club 2 also adapts its ambience to the cruise route, constantly changing its colour and lighting concept. Bring your day to a close enjoying our fine selection of drinks and snacks that match the destination, and be inspired by our varied entertainment programme.