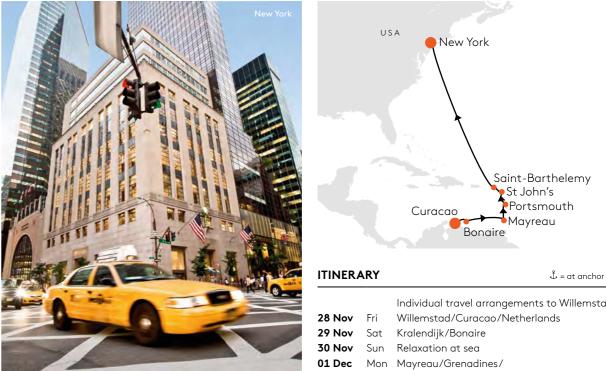

### FROM PICTURESQUE BEACHES TO THE BIG APPLE.

Pink flamingos on Bonaire, snow-white beach on Mayreau and thundering waterfalls on Dominica unite this fabulous cruise with a spectacular finale in New York.

FURTHER CRUISE DETAILS AND PRICES AT WWW.HL-CRUISES.COM/EUX2527 OR IN THE PRICE INSERT

| S   |        |       |                                              |
|-----|--------|-------|----------------------------------------------|
| -   |        |       | Individual travel arrangements to Willemstad |
|     | 28 Nov | Fri   | Willemstad/Curacao/Netherlands               |
| -   | 29 Nov | Sat   | Kralendijk/Bonaire                           |
|     | 30 Nov | Sun   | Relaxation at sea                            |
|     | 01 Dec | Mon   | Mayreau/Grenadines/                          |
|     |        |       | St Vincent and the Grenadines 🕹              |
|     | 02 Dec | Tue   | Portsmouth/Lesser Antilles/Dominica 🕹        |
| nes | 03 Dec | Wed   | St John's/Antigua/Antigua and Barbuda        |
|     | 04 Dec | Thu   | Gustavia/Saint-Barthelemy/France 🕹           |
|     | 05 Dec | Fri   | Gustavia 🖞                                   |
|     | 06 Dec | Sat – | I                                            |
|     | 08 Dec | Mon   | Relaxation at sea                            |
|     | 09 Dec | Tue   | New York*/USA                                |
|     |        |       | Overnight stay on board                      |
|     | 10 Dec | Wed   | New York*                                    |
|     |        |       | Individual travel arrangements from New York |
| RT. |        |       |                                              |

\*The ship's berth will not be assigned until after the catalogue has gone to print. Subject to change without notice.