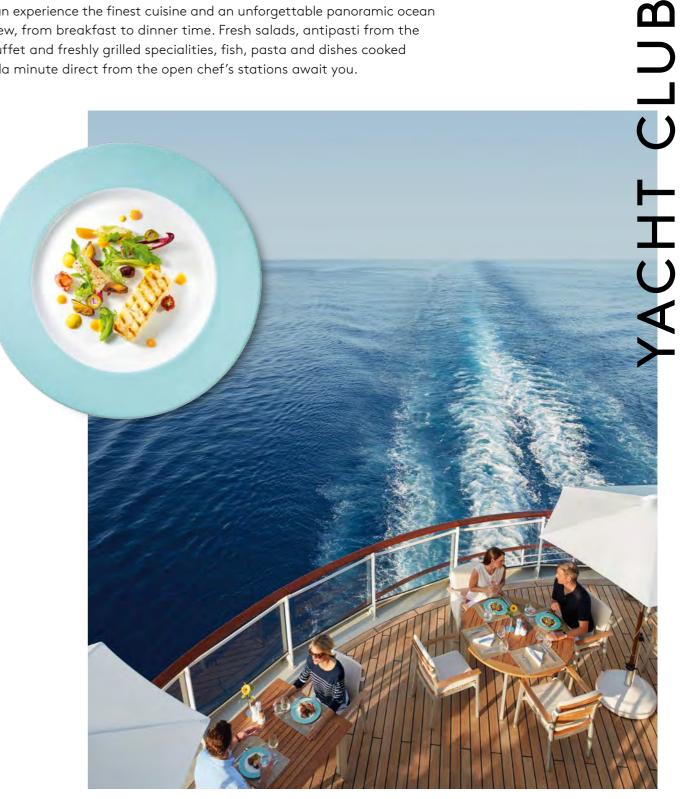

Wine tastings. In the neighbouring Grande Reserve, the focus is on fine wines, which you can taste in small groups under the direction of a sommelier (at a surcharge).

Relaxed enjoyment, also under an open sky. At the Yacht Club, you can experience the finest cuisine and an unforgettable panoramic ocean view, from breakfast to dinner time. Fresh salads, antipasti from the buffet and freshly grilled specialities, fish, pasta and dishes cooked a la minute direct from the open chef's stations await you.