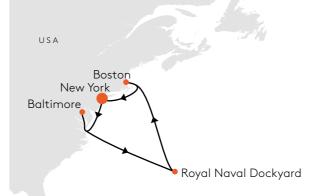

# CHRISTMAS MAGIC AND GLITTERING NEW YORK.

Christmas shopping is the ultimate highlight in the run-up to Christmas. Use the days on board to relax and get into the festive mood in the Big Apple, Baltimore and Boston.

New York

#### ITINERARY

|        |     | Individual travel arrangements to New York   |
|--------|-----|----------------------------------------------|
| 10 Dec | Wed | New York*/USA                                |
|        |     | Overnight stay on board                      |
| 11 Dec | Thu | New York*                                    |
| 12 Dec | Fri | Baltimore/Maryland/USA                       |
| 13 Dec | Sat | Relaxation at sea                            |
| 14 Dec | Sun | Relaxation at sea                            |
| 15 Dec | Mon | Royal Naval Dockyard/                        |
|        |     | Ireland Island/Bermuda                       |
| 16 Dec | Tue | Relaxation at sea                            |
| 17 Dec | Wed | Relaxation at sea                            |
| 18 Dec | Thu | Boston/Massachusetts/USA                     |
| 19 Dec | Fri | New York*/USA                                |
|        |     | Overnight stay on board                      |
| 20 Dec | Sat | New York*                                    |
|        |     | Individual travel arrangements from New York |